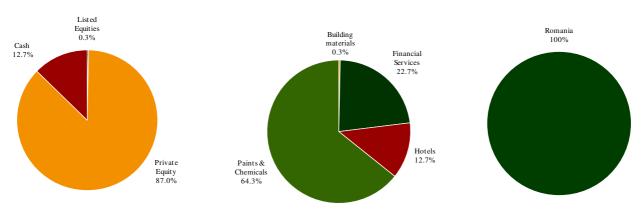

#### **Portfolio Structure by Asset Class**

# **Equity Portfolio Structure by Sector**